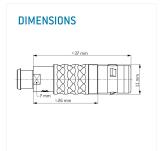

Illustrations may differ from original product. Dimensions, unless otherwise specified, in mm.

The pin layout corresponds to the view on the termination area