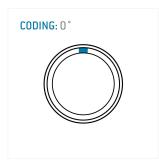

#### **General information**

| Part number       | S20K0C-P07MCC0-200S |                                       |
|-------------------|---------------------|---------------------------------------|
| Termination       | solder              |                                       |
| Size              | 0                   | Cal                                   |
| Locking principle | push                |                                       |
| Coding            | 0_key               | Illustrations may<br>Dimensions, unle |
| Cable Diameter    | cable_mini_20       | טוווכווזוטווא, עוווני                 |
| Cable outlet      | hend relief         |                                       |