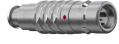

### S20K0C-P07MCC0-200S

#### **General information**

| Part number       | S20K0C-P07MCC0-200S |                                       |
|-------------------|---------------------|---------------------------------------|
| Termination       | solder              |                                       |
| Size              | 0                   | Cal                                   |
| Locking principle | push                |                                       |
| Coding            | 0_key               | Illustrations may<br>Dimensions, unle |
| Cable Diameter    | cable_mini_20       | טוווכווזוטווא, עוווני                 |
| Cable outlet      | hend relief         |                                       |

Illustrations may differ from original product. Dimensions, unless otherwise specified, in mm.

The pin layout corresponds to the view on the termination area