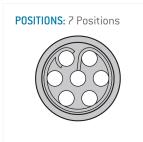

## **Contact insert description**

| Number of contacts   | 7      |
|----------------------|--------|
| Contact type         | pins   |
| Contact diameter     | 05mm   |
| Insulator material   | peek   |
| Wire cross section   | 28_awg |
| Termination          | solder |
| Termination diameter | 045mm  |

Illustrations may differ from original product. Dimensions, unless otherwise specified, in mm.

The pin layout corresponds to the view on the termination area