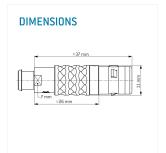

#### **General information**

| Part number       | S20K0C-P05MFG0-450S |                          |
|-------------------|---------------------|--------------------------|
| Termination       | solder              |                          |
| Size              | 0                   |                          |
| Locking principle | push                |                          |
| Coding            | 0_key               | Illustrations Dimensions |
| Cable Diameter    | cable_mini_45       | Dimensions               |
| Cable outlet      | bend relief         |                          |

Illustrations may differ from original product. Dimensions, unless otherwise specified, in mm.

The pin layout corresponds to the view on the termination area