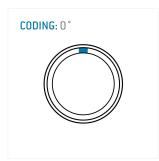

#### **General information**

| Part number       | S20K0C-P05MFG0-450S |                          |
|-------------------|---------------------|--------------------------|
| Termination       | solder              |                          |
| Size              | 0                   |                          |
| Locking principle | push                |                          |
| Coding            | 0_key               | Illustrations Dimensions |
| Cable Diameter    | cable_mini_45       | Dimensions               |
| Cable outlet      | bend relief         |                          |