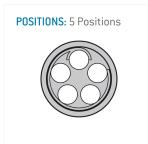

#### **General information**

| Part number       | S20K0C-P05MFG0-450S |                          |
|-------------------|---------------------|--------------------------|
| Termination       | solder              |                          |
| Size              | 0                   |                          |
| Locking principle | push                |                          |
| Coding            | 0_key               | Illustrations Dimensions |
| Cable Diameter    | cable_mini_45       | Dimensions               |
| Cable outlet      | bend relief         |                          |

## **Contact insert description**

| Number of contacts   | 5      |
|----------------------|--------|
| Contact type         | pins   |
| Contact diameter     | 07mm   |
| Insulator material   | peek   |
| Wire cross section   | 22_awg |
| Termination          | solder |
| Termination diameter | 085mm  |