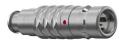

### S20K0C-P05MFG0-450S

#### **General information**

| Part number       | S20K0C-P05MFG0-450S |                          |
|-------------------|---------------------|--------------------------|
| Termination       | solder              |                          |
| Size              | 0                   |                          |
| Locking principle | push                |                          |
| Coding            | 0_key               | Illustrations Dimensions |
| Cable Diameter    | cable_mini_45       | Dimensions               |
| Cable outlet      | bend relief         |                          |