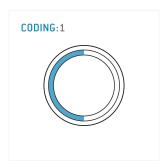

#### **General information**

| Part number       | S20F1C-P07MCC0-500S |                |      |
|-------------------|---------------------|----------------|------|
| Termination       | solder              |                |      |
| Size              | 0                   |                |      |
| Locking principle | push                |                |      |
| Coding            | 1_halfshell         | Illust<br>Dime |      |
| Cable Diameter    | cable_mini_50       | DIME           | ensi |
| Cable outlet      | bend_relief         |                |      |