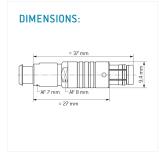

Illustrations may differ from original product.
Dimensions, unless otherwise specified, in mm.

The pin layout corresponds to the view on the termination area