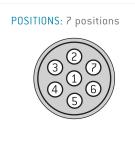

## **Contact insert description**

| Number of contacts   | 7      |
|----------------------|--------|
| Contact type         | pins   |
| Contact diameter     | 05mm   |
| Insulator material   | peek   |
| Wire cross section   | 28_awg |
| Termination          | solder |
| Termination diameter | 045mm  |

Illustrations may differ from original product.
Dimensions, unless otherwise specified, in mm.

The pin layout corresponds to the view on the termination area