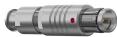

#### **General information**

| Part number       | S20F1C-P07MCC0-500S |                |      |
|-------------------|---------------------|----------------|------|
| Termination       | solder              |                |      |
| Size              | 0                   |                |      |
| Locking principle | push                |                |      |
| Coding            | 1_halfshell         | Illust<br>Dime |      |
| Cable Diameter    | cable_mini_50       | DIME           | ensi |
| Cable outlet      | bend_relief         |                |      |

Illustrations may differ from original product.
Dimensions, unless otherwise specified, in mm.

The pin layout corresponds to the view on the termination area