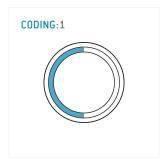

#### **General information**

| Part number       | S20F1C-P07LCC0-400S |                   |
|-------------------|---------------------|-------------------|
| Termination       | solder              |                   |
| Size              | 0                   |                   |
| Locking principle | push                |                   |
| Coding            | 1_halfshell         | Illustra<br>Dimen |
| Cable Diameter    | cable_mini_40       | Dimen             |
| Cable outlet      | bend_relief         |                   |

Illustrations may differ from original product.
Dimensions, unless otherwise specified, in mm.

The pin layout corresponds to the view on the termination area