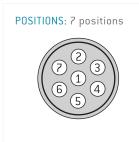

Illustrations may differ from original product.
Dimensions, unless otherwise specified, in mm.

The pin layout corresponds to the view on the termination area

## Contact insert description

| Number of contacts   | 7       |
|----------------------|---------|
| Contact type         | sockets |
| Contact diameter     | 05mm    |
| Insulator material   | peek    |
| Wire cross section   | 28_awg  |
| Termination          | solder  |
| Termination diameter | 045mm   |