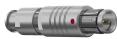

#### S20F1C-P07LCC0-400S

#### **General information**

| Part number       | S20F1C-P07LCC0-400S |                   |
|-------------------|---------------------|-------------------|
| Termination       | solder              |                   |
| Size              | 0                   |                   |
| Locking principle | push                |                   |
| Coding            | 1_halfshell         | Illustra<br>Dimen |
| Cable Diameter    | cable_mini_40       | Dimen             |
| Cable outlet      | bend_relief         |                   |

Illustrations may differ from original product.
Dimensions, unless otherwise specified, in mm.

The pin layout corresponds to the view on the termination area