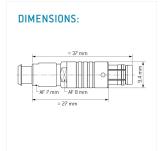

Illustrations may differ from original product.
Dimensions, unless otherwise specified, in mm.

The pin layout corresponds to the view on the termination area