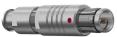

#### **General information**

| Part number       | S20F1C-P03MJG0-250S |                       |
|-------------------|---------------------|-----------------------|
| Termination       | solder              |                       |
| Size              | 0                   |                       |
| Locking principle | push                |                       |
| Coding            | 1_halfshell         | Illustrati<br>Dimensi |
| Cable Diameter    | cable_mini_25       | Difference            |
| Cable outlet      | bend_relief         |                       |

Illustrations may differ from original product.
Dimensions, unless otherwise specified, in mm.

The pin layout corresponds to the view on the termination area