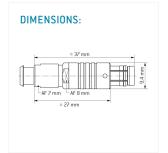

Illustrations may differ from original product.
Dimensions, unless otherwise specified, in mm.

The pin layout corresponds to the view on the termination area