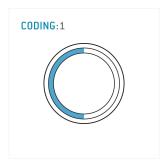

#### **General information**

| Part number       | S20F1C-P03MJG0-250S |                       |
|-------------------|---------------------|-----------------------|
| Termination       | solder              |                       |
| Size              | 0                   |                       |
| Locking principle | push                |                       |
| Coding            | 1_halfshell         | Illustrati<br>Dimensi |
| Cable Diameter    | cable_mini_25       | Difference            |
| Cable outlet      | bend_relief         |                       |