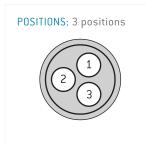

Illustrations may differ from original product.
Dimensions, unless otherwise specified, in mm.

The pin layout corresponds to the view on the termination area

## **Contact insert description**

| Number of contacts   | 3      |
|----------------------|--------|
| Contact type         | pins   |
| Contact diameter     | 09mm   |
| Insulator material   | peek   |
| Wire cross section   | 22_awg |
| Termination          | solder |
| Termination diameter | 085mm  |