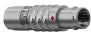

### S1CLAC-P04MCC0-1500

Illustrations may differ from original product. Dimensions, unless otherwise specified, in mm.

The pin layout corresponds to the view on the termination area