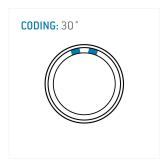

#### **General information**

| Part number       | S1CLAC-P04MCCO-1500 |                           |
|-------------------|---------------------|---------------------------|
| Termination       | solder              |                           |
| Size              | 00                  |                           |
| Locking principle | push                |                           |
| Coding            | a_key               | Illustrations Dimensions, |
| Cable Diameter    | cable_mini_15       | Difficults,               |
| Cable outlet      | standard            |                           |