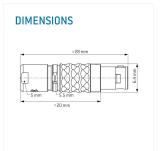

Illustrations may differ from original product. Dimensions, unless otherwise specified, in mm.

The pin layout corresponds to the view on the termination area