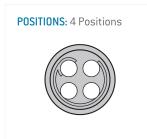

## **Contact insert description**

| Number of contacts   | 4      |
|----------------------|--------|
| Contact type         | pins   |
| Contact diameter     | 05mm   |
| Insulator material   | peek   |
| Wire cross section   | 28_awg |
| Termination          | solder |
| Termination diameter | 045mm  |