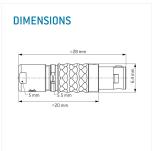

Illustrations may differ from original product.
Dimensions, unless otherwise specified, in mm.

The pin layout corresponds to the view on the termination area