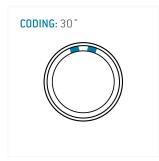

#### **General information**

| Part number       | S1CLAC-P02MCC0-1500 |                             |
|-------------------|---------------------|-----------------------------|
| Termination       | solder              |                             |
| Size              | 00                  |                             |
| Locking principle | push                |                             |
| Coding            | a_key               | Illustrations<br>Dimensions |
| Cable Diameter    | cable_mini_15       | Dimensions                  |
| Cable outlet      | standard            |                             |