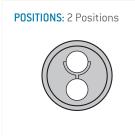

## **Contact insert description**

| Number of contacts   | 2      |
|----------------------|--------|
| Contact type         | pins   |
| Contact diameter     | 05mm   |
| Insulator material   | peek   |
| Wire cross section   | 28_awg |
| Termination          | solder |
| Termination diameter | 045mm  |