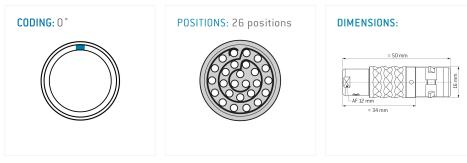

#### **General information**

| JUU  |                                                                                      |
|------|--------------------------------------------------------------------------------------|
|      |                                                                                      |
|      |                                                                                      |
|      |                                                                                      |
|      | strations may differ from original produ<br>nensions, unless otherwise specified, ir |
| וווס | iensions, uniess otherwise specified, ir                                             |
|      |                                                                                      |
|      |                                                                                      |

The pin layout corresponds to the view on the termination area

# **Contact insert description**

| Number of contacts          | 26     |
|-----------------------------|--------|
| Contact type                | pins   |
| Contact diameter            | 05mm   |
| Insulator material          | peek   |
| Wire cross section          | 28_awg |
| Termination                 | solder |
| Termination diameter        | 045mm  |
| versenen versten en verstet |        |

safety\_text

duct. . in mm.