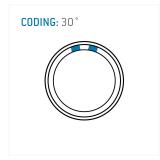

#### **General information**

Cable outlet

| Part number       | S11KAC-P02MPH0-4000 |                           |
|-------------------|---------------------|---------------------------|
| Termination       | solder              |                           |
| Size              | 1                   |                           |
| Locking principle | push                |                           |
| Coding            | a_key               | Illustration<br>Dimension |
| Cable Diameter    | cable_mini_40       | Differsion                |
|                   |                     |                           |