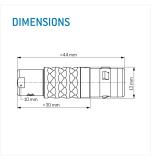

llustrations may differ from original product. Dimensions, unless otherwise specified, in mm.

standard

The pin layout corresponds to the view on the termination area