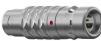

#### **General information**

Cable outlet

| Part number       | S11KAC-P02MPH0-4000 |                           |
|-------------------|---------------------|---------------------------|
| Termination       | solder              |                           |
| Size              | 1                   |                           |
| Locking principle | push                |                           |
| Coding            | a_key               | Illustration<br>Dimension |
| Cable Diameter    | cable_mini_40       | Differsion                |
|                   |                     |                           |

llustrations may differ from original product. Dimensions, unless otherwise specified, in mm.

standard

The pin layout corresponds to the view on the termination area