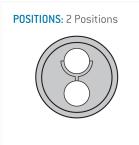

# **Contact insert description**

| Number of contacts   | 2      |
|----------------------|--------|
| Contact type         | pins   |
| Contact diameter     | 13mm   |
| Insulator material   | peek   |
| Wire cross section   | 20_awg |
| Termination          | solder |
| Termination diameter | 11mm   |