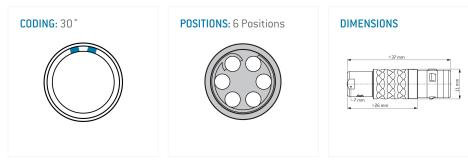

#### **General information**

| Part number S10KAC-P06MCC0-2500 |                                                                     |
|---------------------------------|---------------------------------------------------------------------|
| Termination solder              |                                                                     |
| Size 0                          |                                                                     |
| Locking principle push          |                                                                     |
|                                 | ns may differ from original prod<br>ns, unless otherwise specified, |
| Cable Diameter cable_mini_25    | is, unless otherwise specified,                                     |
| Cable outlet standard           |                                                                     |

The pin layout corresponds to the view on the termination area

# **Contact insert description**

| Number of contacts   | 6      |
|----------------------|--------|
| Contact type         | pins   |
| Contact diameter     | 05mm   |
| Insulator material   | peek   |
| Wire cross section   | 28_awg |
| Termination          | solder |
| Termination diameter | 045mm  |
|                      |        |