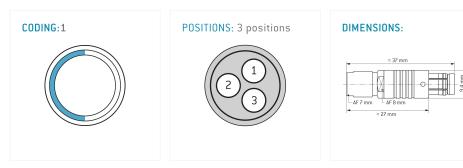

#### **General information**

| Termination solder                                                                                    |
|-------------------------------------------------------------------------------------------------------|
| Size 0                                                                                                |
| Locking principle push                                                                                |
| Coding 1_halfshell Illustrations may differ from original pr<br>Dimensions, unless otherwise specifie |
| Cable Diameter cable_mini_30                                                                          |
| Cable outlet standard                                                                                 |

#### **Contact insert description**

| Number of contacts   | 3      |
|----------------------|--------|
| Contact type         | pins   |
| Contact diameter     | 09mm   |
| Insulator material   | peek   |
| Wire cross section   | 22_awg |
| Termination          | solder |
| Termination diameter | 085mm  |
|                      |        |