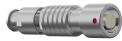

#### **General information**

| Part number       | K41F1C-P05LJG0-300S |                                    |
|-------------------|---------------------|------------------------------------|
| Termination       | solder              |                                    |
| Size              | 1                   |                                    |
| Locking principle | break, push         |                                    |
| Coding            | 1_halfshell         | Illustrations ma<br>Dimensions, un |
| Cable Diameter    | cable_mini_30       | billiensions, un                   |
| Cable outlet      | bend_relief         |                                    |