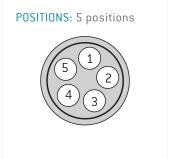

Illustrations may differ from original product. Dimensions, unless otherwise specified, in mm.

The pin layout corresponds to the view on the termination area

# **Contact insert description**

| Number of contacts   | 5       |
|----------------------|---------|
| Contact type         | sockets |
| Contact diameter     | 09mm    |
| Insulator material   | peek    |
| Wire cross section   | 22_awg  |
| Termination          | solder  |
| Termination diameter | 085mm   |