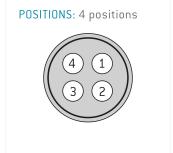

The pin layout corresponds to the view on the termination area

## **Contact insert description**

| Number of contacts   | 4       |
|----------------------|---------|
| Contact type         | sockets |
| Contact diameter     | 09mm    |
| Insulator material   | peek    |
| Wire cross section   | 22_awg  |
| Termination          | solder  |
| Termination diameter | 085mm   |