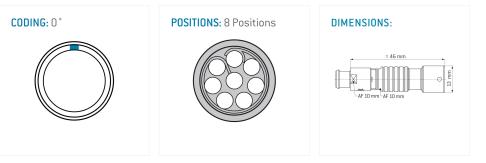

#### **General information**

| Part number       | K41B0C-P08LFG0-550S |                                                 |
|-------------------|---------------------|-------------------------------------------------|
| Termination       | solder              |                                                 |
| Size              | 1                   |                                                 |
| Locking principle | break, push         |                                                 |
| Coding            | 0_key               | Illustrations may differ from original product. |
| Cable Diameter    | cable_mini_55       | Dimensions, unless otherwise specified, in mm.  |
| Cable outlet      | bend relief         |                                                 |

## **Contact insert description**

| Number of contacts   | 8       |
|----------------------|---------|
| Contact type         | sockets |
| Contact diameter     | 07mm    |
| Insulator material   | peek    |
| Wire cross section   | 22_awg  |
| Termination          | solder  |
| Termination diameter | 085mm   |