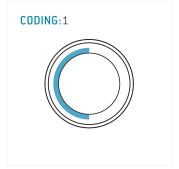

#### **General information**

| Part number       | K40F1C-P05LFG0-400S |                           |
|-------------------|---------------------|---------------------------|
| Termination       | solder              |                           |
| Size              | 0                   |                           |
| Locking principle | break, push         |                           |
| Coding            | 1_halfshell         | Illustration<br>Dimension |
| Cable Diameter    | cable_mini_40       | Differsion                |
| Cable outlet      | bend_relief         |                           |