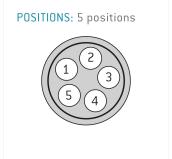

Illustrations may differ from original product. Dimensions, unless otherwise specified, in mm.

The pin layout corresponds to the view on the termination area

## **Contact insert description**

| Number of contacts   | 5       |
|----------------------|---------|
| Contact type         | sockets |
| Contact diameter     | 07mm    |
| Insulator material   | peek    |
| Wire cross section   | 22_awg  |
| Termination          | solder  |
| Termination diameter | 085mm   |