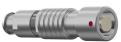

#### **General information**

| Part number       | K40F1C-P05LFG0-300S |                                                 |
|-------------------|---------------------|-------------------------------------------------|
| Termination       | solder              |                                                 |
| Size              | 0                   | 661111                                          |
| Locking principle | break , push        |                                                 |
| Coding            | 1_halfshell         | Illustrations may differ Dimensions, unless oth |
| Cable Diameter    | cable_mini_30       | มเทยารเบาร, นาแยรร บน                           |
| Cable outlet      | bend_relief         |                                                 |