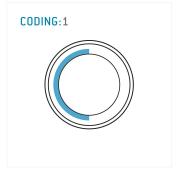

#### **General information**

| Part number       | K40F1C-P05LFG0-300S |                                                 |
|-------------------|---------------------|-------------------------------------------------|
| Termination       | solder              |                                                 |
| Size              | 0                   | 661111                                          |
| Locking principle | break , push        |                                                 |
| Coding            | 1_halfshell         | Illustrations may differ Dimensions, unless oth |
| Cable Diameter    | cable_mini_30       | มเทยารเบาร, นาแยรร บน                           |
| Cable outlet      | bend_relief         |                                                 |