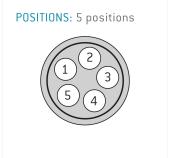

Illustrations may differ from original product. Dimensions, unless otherwise specified, in mm.

The pin layout corresponds to the view on the termination area

# **Contact insert description**

| Number of contacts   | 5       |
|----------------------|---------|
| Contact type         | sockets |
| Contact diameter     | 07mm    |
| Insulator material   | peek    |
| Wire cross section   | 22_awg  |
| Termination          | solder  |
| Termination diameter | 085mm   |