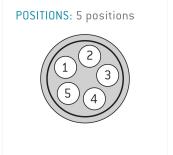

from original product. nerwise specified, in mm.

The pin layout corresponds to the view on the termination area

## **Contact insert description**

| Number of contacts   | 5       |
|----------------------|---------|
| Contact type         | sockets |
| Contact diameter     | 07mm    |
| Insulator material   | peek    |
| Wire cross section   | 22_awg  |
| Termination          | solder  |
| Termination diameter | 085mm   |