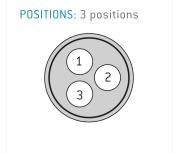

## **Contact insert description**

| Number of contacts   | 3       |
|----------------------|---------|
| Contact type         | sockets |
| Contact diameter     | 09mm    |
| Insulator material   | peek    |
| Wire cross section   | 22_awg  |
| Termination          | solder  |
| Termination diameter | 085mm   |