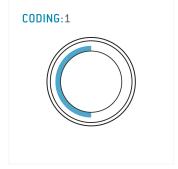

#### **General information**

| Part number       | K40F1C-P03LJG0-500S |                           |
|-------------------|---------------------|---------------------------|
| Termination       | solder              |                           |
| Size              | 0                   |                           |
| Locking principle | break, push         |                           |
| Coding            | 1_halfshell         | Illustration<br>Dimension |
| Cable Diameter    | cable_mini_50       | Dillictision              |
| Cable outlet      | bend_relief         |                           |