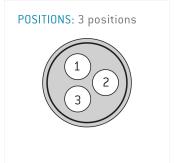

llustrations may differ from original product. Dimensions, unless otherwise specified, in mm.

The pin layout corresponds to the view on the termination area

## **Contact insert description**

| Number of contacts   | 3       |
|----------------------|---------|
| Contact type         | sockets |
| Contact diameter     | 09mm    |
| Insulator material   | peek    |
| Wire cross section   | 22_awg  |
| Termination          | solder  |
| Termination diameter | 085mm   |