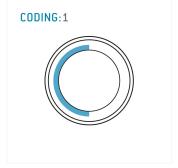

#### **General information**

| Part number       | K40F1C-P03LJG0-450S |                                |
|-------------------|---------------------|--------------------------------|
| Termination       | solder              |                                |
| Size              | 0                   |                                |
| Locking principle | break, push         |                                |
| Coding            | 1_halfshell         | Illustrations r<br>Dimensions, |
| Cable Diameter    | cable_mini_45       | Dimensions,                    |
| Cable outlet      | bend_relief         |                                |

llustrations may differ from original product. Dimensions, unless otherwise specified, in mm.

The pin layout corresponds to the view on the termination area