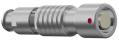

#### K40F1C-P03LJG0-450S

#### **General information**

| Part number       | K40F1C-P03LJG0-450S |                                |
|-------------------|---------------------|--------------------------------|
| Termination       | solder              |                                |
| Size              | 0                   |                                |
| Locking principle | break, push         |                                |
| Coding            | 1_halfshell         | Illustrations r<br>Dimensions, |
| Cable Diameter    | cable_mini_45       | Dimensions,                    |
| Cable outlet      | bend_relief         |                                |

llustrations may differ from original product. Dimensions, unless otherwise specified, in mm.

The pin layout corresponds to the view on the termination area