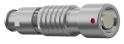

#### **General information**

| Part number       | K40F1C-P03LJG0-350S |                               |
|-------------------|---------------------|-------------------------------|
| Termination       | solder              |                               |
| Size              | 0                   | E-fillill                     |
| Locking principle | break , push        |                               |
| Coding            | 1_halfshell         | Illustrations may differ from |
| Cable Diameter    | cable_mini_35       | Dimensions, unless other      |
| Cable outlet      | bend_relief         |                               |