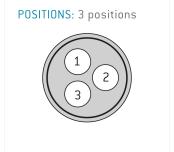

rom original product. erwise specified, in mm.

The pin layout corresponds to the view on the termination area

## **Contact insert description**

| Number of contacts   | 3       |
|----------------------|---------|
| Contact type         | sockets |
| Contact diameter     | 09mm    |
| Insulator material   | peek    |
| Wire cross section   | 22_awg  |
| Termination          | solder  |
| Termination diameter | 085mm   |