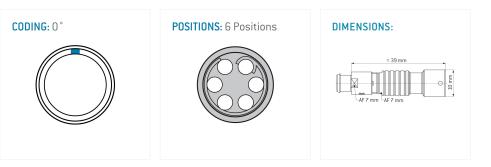

#### **General information**

| Part number       | K40B0C-P06LCC0-500S |                                                 |
|-------------------|---------------------|-------------------------------------------------|
| Termination       | solder              |                                                 |
| Size              | 0                   |                                                 |
| Locking principle | break, push         |                                                 |
| Coding            | 0 <sub>_</sub> key  | Illustrations may differ from original product. |
| Cable Diameter    | cable_mini_50       | Dimensions, unless otherwise specified, in mm.  |
| Cable outlet      | bend relief         |                                                 |

### **Contact insert description**

| Number of contacts   | 6       |
|----------------------|---------|
| Contact type         | sockets |
| Contact diameter     | 05mm    |
| Insulator material   | peek    |
| Wire cross section   | 28_awg  |
| Termination          | solder  |
| Termination diameter | 045mm   |