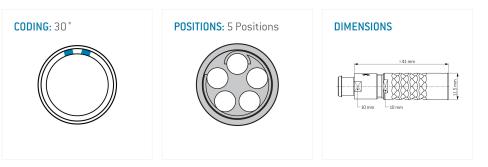

#### **General information**

| Part number       | K21LAC-P05NJH0-520S |                                                 |
|-------------------|---------------------|-------------------------------------------------|
| Termination       | crimp               |                                                 |
| Size              | 1                   |                                                 |
| Locking principle | break, push         |                                                 |
| Coding            | a_key               | Illustrations may differ from original product. |
| Cable Diameter    | cable_mini_52       | Dimensions, unless otherwise specified, in mm.  |
| Cable outlet      | bend relief         |                                                 |

## **Contact insert description**

| Number of contacts | 5         |
|--------------------|-----------|
| Contact type       | sockets   |
| Contact diameter   | 09mm      |
| Insulator material | peek      |
| Wire cross section | 20-24_awg |
| Termination        | crimp     |