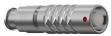

### K21L0C-P07LFG0-320S

#### **General information**

| Part number       | K21L0C-P07LFG0-320S |                         |
|-------------------|---------------------|-------------------------|
| Termination       | solder              |                         |
| Size              | 1                   |                         |
| Locking principle | break, push         |                         |
| Coding            | 0_key               | Illustrations may diffe |
| Cable Diameter    | cable_mini_32       | Dimensions, unless o    |
| Cable outlet      | bend_relief         |                         |

Illustrations may differ from original product. Dimensions, unless otherwise specified, in mm.

The pin layout corresponds to the view on the termination area