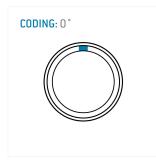

#### **General information**

| Part number       | K21L0C-P07LFG0-320S |                         |
|-------------------|---------------------|-------------------------|
| Termination       | solder              |                         |
| Size              | 1                   |                         |
| Locking principle | break, push         |                         |
| Coding            | 0_key               | Illustrations may diffe |
| Cable Diameter    | cable_mini_32       | Dimensions, unless o    |
| Cable outlet      | bend_relief         |                         |

Illustrations may differ from original product. Dimensions, unless otherwise specified, in mm.

The pin layout corresponds to the view on the termination area