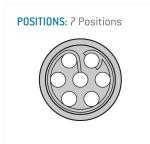

## **Contact insert description**

| Number of contacts   | 7       |
|----------------------|---------|
| Contact type         | sockets |
| Contact diameter     | 07mm    |
| Insulator material   | peek    |
| Wire cross section   | 22_awg  |
| Termination          | solder  |
| Termination diameter | 085mm   |