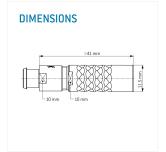

Illustrations may differ from original product. Dimensions, unless otherwise specified, in mm.

The pin layout corresponds to the view on the termination area