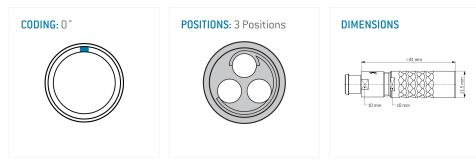

#### **General information**

| Termination solder                                                                                           |
|--------------------------------------------------------------------------------------------------------------|
|                                                                                                              |
| Size 1                                                                                                       |
| Locking principle break, push                                                                                |
| Coding 0_key Illustrations may differ from original product.<br>Dimensions, unless otherwise specified, in n |
| Cable Diameter cable_mini_22                                                                                 |
| Cable outlet bend_relief                                                                                     |

## **Contact insert description**

| Number of contacts   | 3       |
|----------------------|---------|
| Contact type         | sockets |
| Contact diameter     | 13mm    |
| Insulator material   | peek    |
| Wire cross section   | 20_awg  |
| Termination          | solder  |
| Termination diameter | 11mm    |
|                      |         |