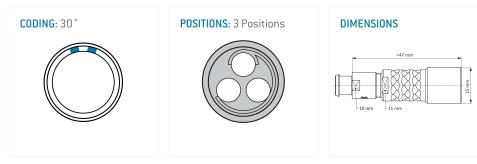

#### **General information**

| Part number       | K21KAC-PO3LPHO-350S |                                                                                                 |
|-------------------|---------------------|-------------------------------------------------------------------------------------------------|
| Termination       | solder              |                                                                                                 |
| Size              | 1                   |                                                                                                 |
| Locking principle | break, push         | Jobb "                                                                                          |
| Coding            | a_key               | Illustrations may differ from original product.<br>Dimensions, unless otherwise specified, in m |
| Cable Diameter    | cable_mini_35       | Dimensions, unless otherwise specified, in mr                                                   |
| Cable outlet      | bend_relief         |                                                                                                 |

#### **Contact insert description**

| Number of contacts   | 3       |
|----------------------|---------|
| Contact type         | sockets |
| Contact diameter     | 13mm    |
| Insulator material   | peek    |
| Wire cross section   | 20_awg  |
| Termination          | solder  |
| Termination diameter | 11mm    |
|                      |         |