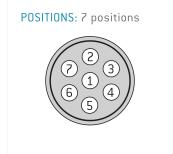

Illustrations may differ from original product.
Dimensions, unless otherwise specified, in mm.

The pin layout corresponds to the view on the termination area

# **Contact insert description**

| Number of contacts   | 7       |
|----------------------|---------|
| Contact type         | sockets |
| Contact diameter     | 07mm    |
| Insulator material   | peek    |
| Wire cross section   | 22_awg  |
| Termination          | solder  |
| Termination diameter | 085mm   |