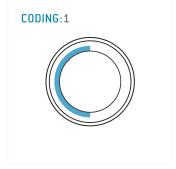

#### **General information**

| Part number       | K21F1C-P07LFG0-400S |                                          |
|-------------------|---------------------|------------------------------------------|
| Termination       | solder              |                                          |
| Size              | 1                   |                                          |
| Locking principle | break , push        |                                          |
| Coding            | 1_halfshell         | Illustrations may d<br>Dimensions, unles |
| Cable Diameter    | cable_mini_40       | Dimensions, unles                        |
| Cable outlet      | bend_relief         |                                          |