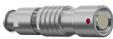

#### **General information**

| Part number       | K21F1C-P07LFG0-250S |                                    |
|-------------------|---------------------|------------------------------------|
| Termination       | solder              |                                    |
| Size              | 1                   |                                    |
| Locking principle | break, push         |                                    |
| Coding            | 1_halfshell         | Illustrations ma<br>Dimensions, un |
| Cable Diameter    | cable_mini_25       | Difficustoris, un                  |
| Cable outlet      | bend_relief         |                                    |