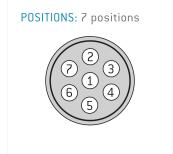

## **Contact insert description**

| Number of contacts   | 7       |
|----------------------|---------|
| Contact type         | sockets |
| Contact diameter     | 07mm    |
| Insulator material   | peek    |
| Wire cross section   | 22_awg  |
| Termination          | solder  |
| Termination diameter | 085mm   |