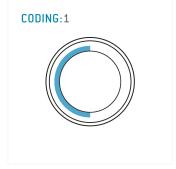

#### **General information**

| Part number       | K21F1C-P07LFG0-250S |                                    |
|-------------------|---------------------|------------------------------------|
| Termination       | solder              |                                    |
| Size              | 1                   |                                    |
| Locking principle | break, push         |                                    |
| Coding            | 1_halfshell         | Illustrations ma<br>Dimensions, un |
| Cable Diameter    | cable_mini_25       | Difficustoris, un                  |
| Cable outlet      | bend_relief         |                                    |

Illustrations may differ from original product. Dimensions, unless otherwise specified, in mm.

The pin layout corresponds to the view on the termination area