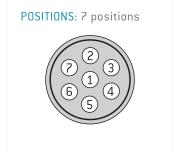

Illustrations may differ from original product. Dimensions, unless otherwise specified, in mm.

The pin layout corresponds to the view on the termination area

## **Contact insert description**

| Number of contacts   | 7       |
|----------------------|---------|
| Contact type         | sockets |
| Contact diameter     | 07mm    |
| Insulator material   | peek    |
| Wire cross section   | 22_awg  |
| Termination          | solder  |
| Termination diameter | 085mm   |