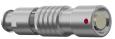

#### K21F1C-P07LFG0-150S

#### **General information**

| Part number       | K21F1C-P07LFG0-150S |                        |
|-------------------|---------------------|------------------------|
| Termination       | solder              |                        |
| Size              | 1                   |                        |
| Locking principle | break, push         |                        |
| Coding            | 1_halfshell         | Illustrations may did  |
| Cable Diameter    | cable_mini_15       | טוווופוזטוווא, עווופאג |
| Cable outlet      | bend_relief         |                        |

Illustrations may differ from original product. Dimensions, unless otherwise specified, in mm.

The pin layout corresponds to the view on the termination area