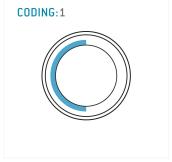

#### **General information**

| Part number       | K21F1C-P07LFG0-150S |                        |
|-------------------|---------------------|------------------------|
| Termination       | solder              |                        |
| Size              | 1                   |                        |
| Locking principle | break, push         |                        |
| Coding            | 1_halfshell         | Illustrations may did  |
| Cable Diameter    | cable_mini_15       | טוווופוזטוווא, עווופאג |
| Cable outlet      | bend_relief         |                        |