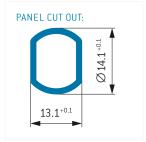

|









The pin layout corresponds to the view on the termination area

# **Contact insert description**

| Number of contacts   | 16      |
|----------------------|---------|
| Contact type         | Sockets |
| Contact diameter     | 0.5 mm  |
| Insulator material   | PEEK    |
| Wire cross section   | AWG 26  |
| Termination          | Solder  |
| Termination diameter | 0.65 mm |

Reverse gender on request

# **Technical information**

| Nominal current single contact | 5 A       | IEC 60512-5-2:2002 (DIN EN 60512-5-2:2003) |
|--------------------------------|-----------|--------------------------------------------|
| Nominal current insert         | 2,5 A     | VDE 0298-4:2003                            |
| Test voltage                   | 0.6 kV AC | EIA-364-20F:2019-02