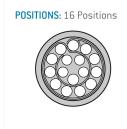

# **Contact insert description**

| Number of contacts   | 16      |
|----------------------|---------|
| Contact type         | Sockets |
| Contact diameter     | 0.5 mm  |
| Insulator material   | PEEK    |
| Wire cross section   | AWG 26  |
| Termination          | Solder  |
| Termination diameter | 0.65 mm |