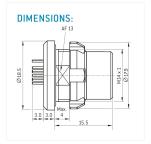

|









The pin layout corresponds to the view on the termination area

# **Contact insert description**

| Number of contacts   | 16      |
|----------------------|---------|
| Contact type         | Sockets |
| Contact diameter     | 0.5 mm  |
| Insulator material   | PEEK    |
| Wire cross section   | AWG 26  |
| Termination          | Solder  |
| Termination diameter | 0.65 mm |

Reverse gender on request

# **Technical information**

| Nominal current single contact | 5 A       | IEC 60512-5-2:2002 (DIN EN 60512-5-2:2003) |
|--------------------------------|-----------|--------------------------------------------|
| Nominal current insert         | 2,5 A     | VDE 0298-4:2003                            |
| Test voltage                   | 0.6 kV AC | EIA-364-20F:2019-02