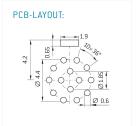

|











The pin layout corresponds to the view on the termination area

# **Contact insert description**

| Number of contacts   | 14      |
|----------------------|---------|
| Contact type         | Sockets |
| Contact diameter     | 0.5 mm  |
| Insulator material   | PEEK    |
| Termination          | PCB     |
| Termination diameter | 0.5 mm  |

Reverse gender on request

## **Technical information**

| Nominal current single contact | 5 A       | IEC 60512-5-2:2002 (DIN EN 60512-5-2:2003) |
|--------------------------------|-----------|--------------------------------------------|
| Nominal current insert         | 2,5 A     | VDE 0298-4:2003                            |
| Test voltage                   | 0.6 kV AC | EIA-364-20F:2019-02                        |

All shown connectors are rat