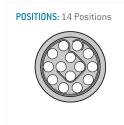

# **Contact insert description**

| Number of contacts   | 14      |
|----------------------|---------|
| Contact type         | Sockets |
| Contact diameter     | 0.5 mm  |
| Insulator material   | PEEK    |
| Termination          | PCB     |
| Termination diameter | 0.5 mm  |