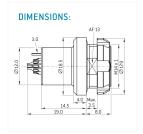

#### **General information**

| Part number       | G81YAR-P14UC00-000L    |                                                                                                                                                                                                                                                                                                                                                                                                                                                                                                                                                                                                                                                                                                                                                                                                                                                                                                                                                                                                                                                                                                                                                                                                                                                                                                                                                                                                                                                                                                                                                                                                                                                                                                                                                                                                                                                                                                                                                                                                                                                                                                                                |
|-------------------|------------------------|--------------------------------------------------------------------------------------------------------------------------------------------------------------------------------------------------------------------------------------------------------------------------------------------------------------------------------------------------------------------------------------------------------------------------------------------------------------------------------------------------------------------------------------------------------------------------------------------------------------------------------------------------------------------------------------------------------------------------------------------------------------------------------------------------------------------------------------------------------------------------------------------------------------------------------------------------------------------------------------------------------------------------------------------------------------------------------------------------------------------------------------------------------------------------------------------------------------------------------------------------------------------------------------------------------------------------------------------------------------------------------------------------------------------------------------------------------------------------------------------------------------------------------------------------------------------------------------------------------------------------------------------------------------------------------------------------------------------------------------------------------------------------------------------------------------------------------------------------------------------------------------------------------------------------------------------------------------------------------------------------------------------------------------------------------------------------------------------------------------------------------|
| Termination       | PCB                    |                                                                                                                                                                                                                                                                                                                                                                                                                                                                                                                                                                                                                                                                                                                                                                                                                                                                                                                                                                                                                                                                                                                                                                                                                                                                                                                                                                                                                                                                                                                                                                                                                                                                                                                                                                                                                                                                                                                                                                                                                                                                                                                                |
| Size              | 1                      |                                                                                                                                                                                                                                                                                                                                                                                                                                                                                                                                                                                                                                                                                                                                                                                                                                                                                                                                                                                                                                                                                                                                                                                                                                                                                                                                                                                                                                                                                                                                                                                                                                                                                                                                                                                                                                                                                                                                                                                                                                                                                                                                |
| Locking principle | Break-Away , Push-Pull | Whether the provide of the provide o |
| Coding            | A (light brown)        | Illustrations may differ from original product.<br>Dimensions, unless otherwise specified, in mm.                                                                                                                                                                                                                                                                                                                                                                                                                                                                                                                                                                                                                                                                                                                                                                                                                                                                                                                                                                                                                                                                                                                                                                                                                                                                                                                                                                                                                                                                                                                                                                                                                                                                                                                                                                                                                                                                                                                                                                                                                              |
| Cable Diameter    | 32 – 65 mm             |                                                                                                                                                                                                                                                                                                                                                                                                                                                                                                                                                                                                                                                                                                                                                                                                                                                                                                                                                                                                                                                                                                                                                                                                                                                                                                                                                                                                                                                                                                                                                                                                                                                                                                                                                                                                                                                                                                                                                                                                                                                                                                                                |

The pin layout corresponds to the view on the termination area