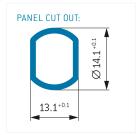

|











The pin layout corresponds to the view on the termination area

# **Contact insert description**

| Number of contacts   | 14      |
|----------------------|---------|
| Contact type         | Sockets |
| Contact diameter     | 0.5 mm  |
| Insulator material   | PEEK    |
| Termination          | PCB     |
| Termination diameter | 0.5 mm  |

Reverse gender on request

## **Technical information**

| Nominal current single contact | 5 A       | IEC 60512-5-2:2002 (DIN EN 60512-5-2:2003) |
|--------------------------------|-----------|--------------------------------------------|
| Nominal current insert         | 2,5 A     | VDE 0298-4:2003                            |
| Test voltage                   | 0.6 kV AC | EIA-364-20F:2019-02                        |

All shown connectors are